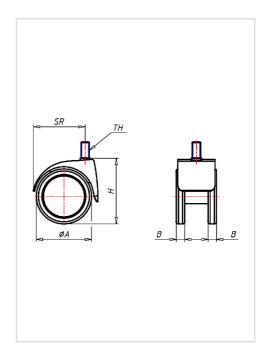

| Swivel castor                                           | Wheel-⊘ A x width B mm: 52x8+8 |
|---------------------------------------------------------|--------------------------------|
| Load Capacity kg:                                       | 40                             |
| Load capacity tested according to EN 12530 and EN 12527 |                                |
| Overall height H mm:                                    | 62                             |
| Threat mm:                                              | M12x15                         |
| Swivel radius SR mm:                                    | 52                             |
| Wheel bearing:                                          | Nylon plain bearing            |