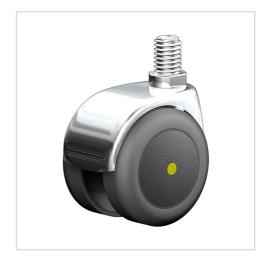

# Swivel castor 540 M12 50 PUEL

Furniture Castors Series 540 GW - Wheel PUEL

#### Wheel

coated in polyurethane, 90±3 Shore Aelecrically conductive  ${<}10^4\Omega$ 

High quality nylon wheel centre

Zinc-die-cast housing - chrome plated Swivel bearing with combined plain-ball bearing Wheel brake - glass fibre reinforced Wheel axle revited

| Swivel castor                                           | Wheel-⊘ A x width B mm: 52x8+8 |
|---------------------------------------------------------|--------------------------------|
| Load Capacity kg:                                       | 40                             |
| Load capacity tested according to EN 12530 and EN 12527 |                                |
| Overall height H mm:                                    | 62                             |
| Threat mm:                                              | M12x15                         |
| Swivel radius SR mm:                                    | 52                             |
| Wheel bearing:                                          | Nylon plain bearing            |